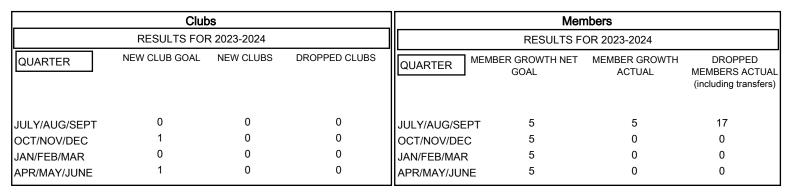

### GOALS AND ACTUAL NEW CLUBS CUMULATIVE

# GOALS AND ACTUAL MEMBERS CUMULATIVE

| DROPPED CLUBS: 0 |    | 3 CLUBS OF 41 ADDED 1 OR<br>MORE NEW MEMBERS | GENDER DISTRIBUTION       |              |
|------------------|----|----------------------------------------------|---------------------------|--------------|
|                  |    | WORL NEW MEMBERS                             | MALE                      | 902 (76.57%) |
|                  |    |                                              | FEMALE                    | 276 (23.43%) |
| DROPPED MEMBERS  |    |                                              | NON BINARY                | 0 (0.00%)    |
|                  | _  |                                              | PREFER NOT TO ANSWER      | 0 (0.00%)    |
| DECEASED         | 2  |                                              |                           |              |
| CLUB CANCELLED   | 0  | CLICK HERE FOR CUMULATIVE                    | TOTAL FAMILY UNIT MEMBERS | 216          |
| OTHER            | 15 | MEMBERSHIP DATA                              |                           |              |
| TOTAL            | 17 |                                              | FAMILY MEMBERS PAYING HAI | F DUES 112   |
|                  |    |                                              |                           |              |