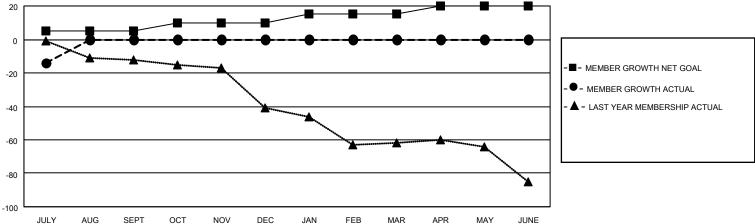

# GOALS AND ACTUAL MEMBERS CUMULATIVE

| DROPPED CLUBS: 0 |    | 3 CLUBS OF 41 ADDED 1 OR<br>MORE NEW MEMBERS | GENDER DISTRIBUTION       |              |
|------------------|----|----------------------------------------------|---------------------------|--------------|
|                  |    | WORL NEW MEMBERS                             | MALE                      | 902 (76.57%) |
|                  |    |                                              | FEMALE                    | 276 (23.43%) |
| DROPPED MEMBERS  |    |                                              | NON BINARY                | 0 (0.00%)    |
|                  | _  |                                              | PREFER NOT TO ANSWER      | 0 (0.00%)    |
| DECEASED         | 2  |                                              |                           |              |
| CLUB CANCELLED   | 0  | CLICK HERE FOR CUMULATIVE                    | TOTAL FAMILY UNIT MEMBERS | 216          |
| OTHER            | 15 | MEMBERSHIP DATA                              |                           |              |
| TOTAL            | 17 |                                              | FAMILY MEMBERS PAYING HAI | F DUES 112   |
|                  |    |                                              |                           |              |